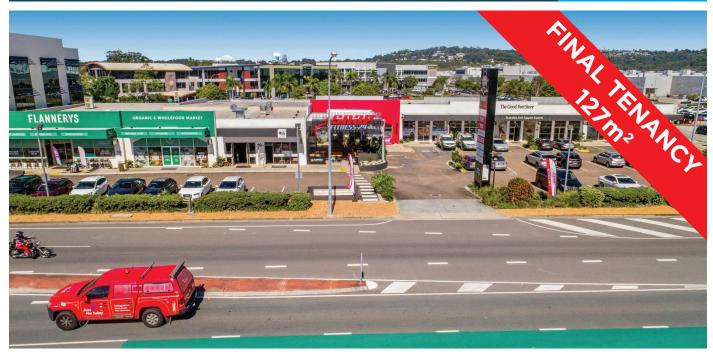

## BESPOKE SHOPPING IN THE HEART OF MAROOCHYDORE

## BE PART OF THE NEW SUNSHINE COAST CBD!

## Last chance to join Snap Fitness and Flannery's Grocer

Located along bustling Plaza Parade connecting directly into the centre of the Maroochydore CBD while sitting directly opposite the Sunshine Coast's largest shopping centre, Sunshine Plaza. Plaza Markets sits surrounded by major retailers, commercial office tenants and major banking institutions, including Commonwealth Bank, Westpac, Woolworths, Bunnings Warehouse, Big W, Harvey Norman and Myer.

With convenience of direct onsite car parking at your door step this space would suit food service or medical operators.

## Key features include:

- One tenancy available 127m<sup>2</sup>
- Convenience of onsite carparking at your door
- Expansive retail shopfront with exposure to Plaza Parade
- Modern architectural landscaping
- Rear access for loading and deliveries
- Short term leases available