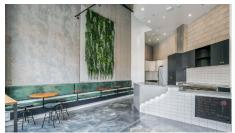

## Features include:

- 49m² fully fitted café consisting of seating area, workable kitchen & service area
- Under bench fridges in situ
- Servery & food preparation area in situ
- Prime street frontage to Trafalgar Street
- Polished concrete floor throughout