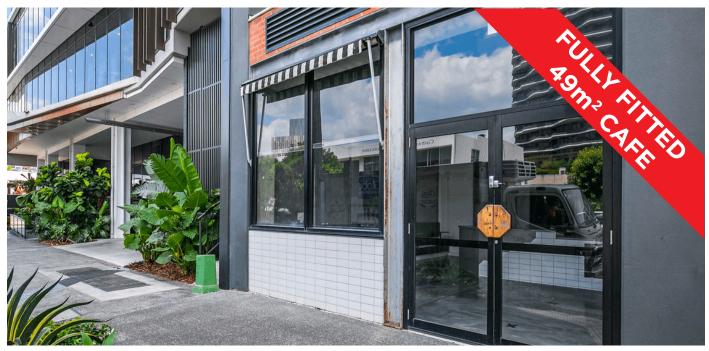

## **ENTRY LEVEL RETAIL OPPORTUNITY IN TRAFALGAR LANE!**

## Situated directly opposite the Gabba

For lease or for sale an entry level opportunity in Woolloongabba's highly sought after Trafalgar Lane. Ideally situated directly opposite the Gabba, on offer is a fully fitted café & open plan retail space.

## Features include:

- 49m² fully fitted café consisting of seating area, workable kitchen & service area
- Under bench fridges in situ
- Servery & food preparation area in situ
- Prime street frontage to Trafalgar Street
- Polished concrete floor throughout