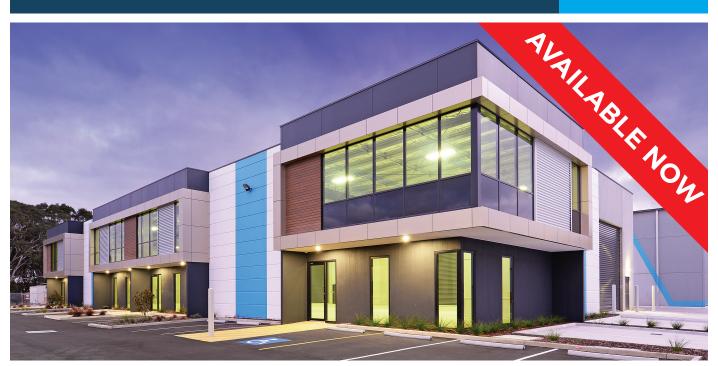

## **QUALITY WAREHOUSE OPPORTUNITY**

Premium office/warehouse within M1 Industry Park

- Kitchenette
- · Toilet with shower
- One RSD
- Five car spaces
- · LED lighting

Located within the highly prestigious M1 Industry Park, these units have excellent access to Western Port Highway and Abbotts Road. These units are serviced by amenities including Arco Bar which overlooks the scenic park and lake, and M1 Hub featuring Global Local café, CBA Business Banking Centre and recruitment services. The 24ha Frank Pellicano Reserve is the centre point of the two estates and includes a covered BBQ/picnic are and 2.5 kilometres of walking trails for staff to enjoy.