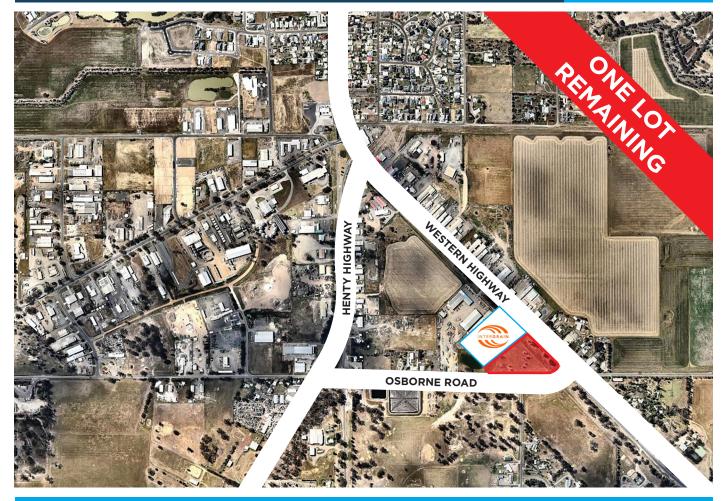

## THE GATEWAY TO HORSHAM

## LAST REMAINING LOT 14,370m<sup>2</sup>

## Opportunity awaits!

This fantastic rural site located at the gateway to Horsham only has one lot remaining. With its Business 4 zoning and main road location, the site suits a variety of uses, including:

- Showrooms
- Trade sales outlets
- Industrial development
- Lot 4: 9,852m<sup>2</sup> (Leased to InterGrain)
- Lot 5 available: 14,370m<sup>2</sup>

Horsham is ideally located as a midway point between both Melbourne's CBD and the South Australian border, allowing efficient freighting opportunities to both states as well as being within close proximity to key regional Victorian locations.