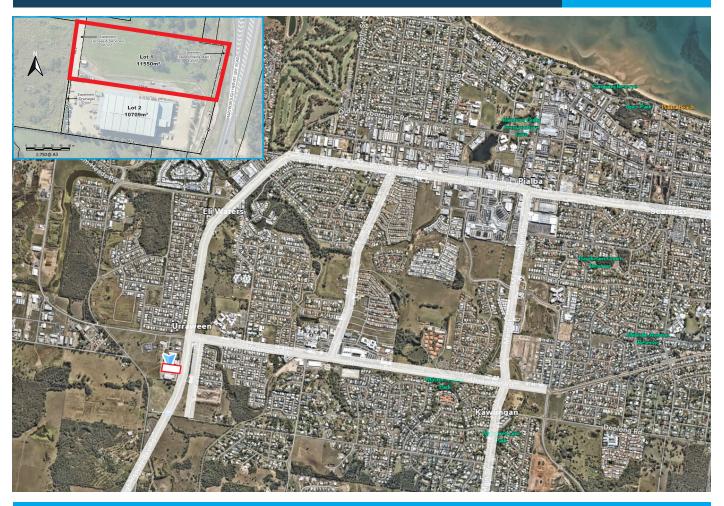

## Trades/Service/Commercial

This elevated 11,550m<sup>2</sup> site on Maryborough-Hervey Bay Road represents the last opportunity for 66 metres of highway frontage at the entrance of the fast growing town of Hervey Bay.

Accessed via Janes Road to the north off the Hervey Bay Visitor Information Centre, the site is zoned as Medium Impact Industry and allows for a wide range of uses including a service station, trade sales outlets, showrooms, office/warehouse or industrial premises.