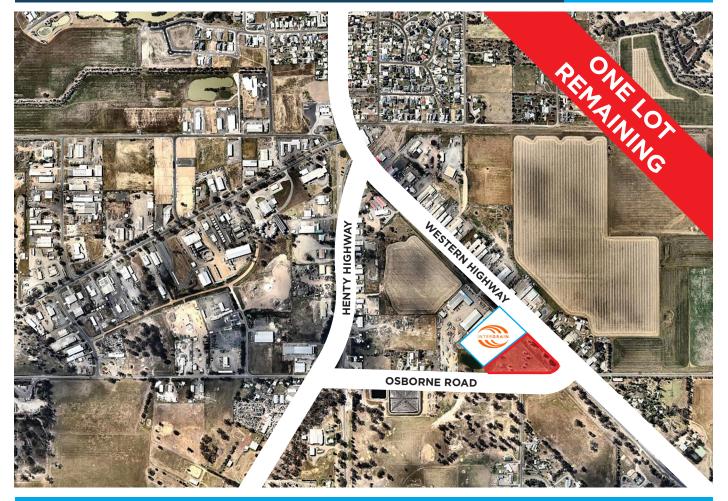

## LAST REMAINING LOT 14,370m<sup>2</sup>

## Opportunity awaits!

This fantastic rural site located at the gateway to Horsham only has one lot remaining. With its Business 4 zoning and main road location, the site suits a variety of uses, including:

- Showrooms
- Trade sales outlets
- Industrial development
- Lot 4: 9,852m<sup>2</sup> (Leased to InterGrain)
- Lot 5 available: 14,370m<sup>2</sup>

Horsham is ideally located as a midway point between both Melbourne's CBD and the South Australian border, allowing efficient freighting opportunities to both states as well as being within close proximity to key regional Victorian locations.